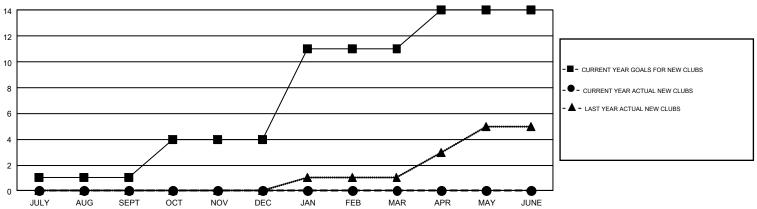

## GMT Constitutional Area 2, Group A

GMT: GORDON ZIEGLER

REPORT DOES NOT INCLUDE CLUBS IN UNDISTRICTED AREAS.

| Clubs         |               |             |               | Members               |                           |                         |                                                    |  |
|---------------|---------------|-------------|---------------|-----------------------|---------------------------|-------------------------|----------------------------------------------------|--|
|               | RESULTS FO    | R 2017-2018 |               | RESULTS FOR 2017-2018 |                           |                         |                                                    |  |
| QUARTER       | NEW CLUB GOAL | NEW CLUBS   | DROPPED CLUBS | QUARTER               | MEMBER GROWTH NET<br>GOAL | MEMBER GROWTH<br>ACTUAL | DROPPED<br>MEMBERS ACTUAL<br>(including transfers) |  |
| JULY/AUG/SEPT | 1             | 0           | 5             | JULY/AUG/SEPT         | -65                       | 306                     | 566                                                |  |
| OCT/NOV/DEC   | 3             | 0           | 0             | OCT/NOV/DEC           | 152                       | 200                     | 201                                                |  |
| JAN/FEB/MAR   | 7             | 0           | 0             | JAN/FEB/MAR           | 311                       | 0                       | 0                                                  |  |
| APR/MAY/JUNE  | 3             | 0           | 0             | APR/MAY/JUNE          | 86                        | 0                       | 0                                                  |  |

## GOALS AND ACTUAL NEW CLUBS CUMULATIVE