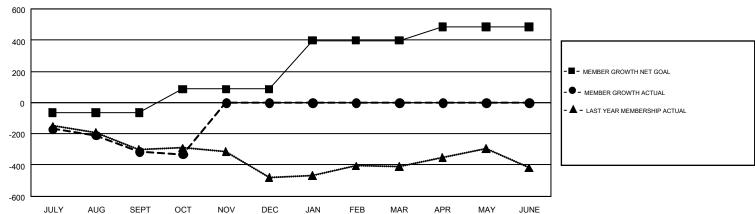

## GMT Constitutional Area 2, Group A

GMT: GORDON ZIEGLER

REPORT DOES NOT INCLUDE CLUBS IN UNDISTRICTED AREAS.

| Clubs         |               |             |               | Members               |                           |                         |                                                    |  |
|---------------|---------------|-------------|---------------|-----------------------|---------------------------|-------------------------|----------------------------------------------------|--|
|               | RESULTS FO    | R 2017-2018 |               | RESULTS FOR 2017-2018 |                           |                         |                                                    |  |
| QUARTER       | NEW CLUB GOAL | NEW CLUBS   | DROPPED CLUBS | QUARTER               | MEMBER GROWTH NET<br>GOAL | MEMBER GROWTH<br>ACTUAL | DROPPED<br>MEMBERS ACTUAL<br>(including transfers) |  |
| JULY/AUG/SEPT | 1             | 0           | 5             | JULY/AUG/SEPT         | -65                       | 306                     | 566                                                |  |
| OCT/NOV/DEC   | 3             | 0           | 0             | OCT/NOV/DEC           | 152                       | 200                     | 201                                                |  |
| JAN/FEB/MAR   | 7             | 0           | 0             | JAN/FEB/MAR           | 311                       | 0                       | 0                                                  |  |
| APR/MAY/JUNE  | 3             | 0           | 0             | APR/MAY/JUNE          | 86                        | 0                       | 0                                                  |  |

## GOALS AND ACTUAL MEMBERS CUMULATIVE

| DROPPED CLUBS: 5            |     | 179 CLUBS OF 697 ADDED 1 OR MORE<br>NEW MEMBERS | GENDER DISTRIBUTION  MALE 11,209 (67.90%)  FEMALE 5,299 (32.10%) |     |       |
|-----------------------------|-----|-------------------------------------------------|------------------------------------------------------------------|-----|-------|
| DROPPED MEMBERS             |     |                                                 |                                                                  | , , |       |
| DECEASED                    | 74  | CLICK HERE FOR CUMULATIVE                       | TOTAL FAMILY UNIT MEMBERS                                        |     | 3,083 |
| CLUB CANCELLED 12 OTHER 681 |     | MEMBERSHIP DATA                                 | FAMILY MEMBERS PAYING HALF DUES                                  |     | 4.570 |
|                             |     |                                                 |                                                                  |     | 1,570 |
| TOTAL                       | 767 |                                                 |                                                                  |     |       |